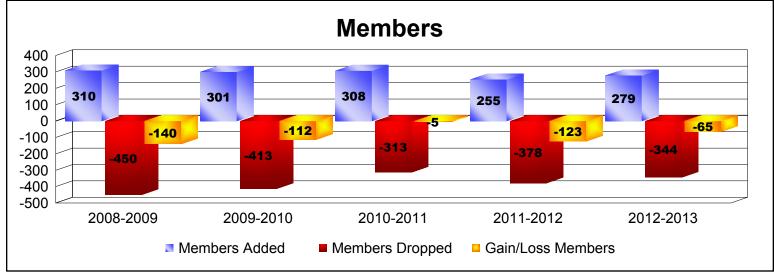

District 336 D

As of June 2013 Cumulative

| Year      | New<br>Clubs | Dropped<br>Clubs | Gain/<br>Loss<br>Clubs | New<br>Members | Charter<br>Members | Reinstate<br>Members | Transfer<br>Members | Total<br>Member<br>Added | Total<br>Members<br>Dropped | Gain/<br>Loss<br>Members |
|-----------|--------------|------------------|------------------------|----------------|--------------------|----------------------|---------------------|--------------------------|-----------------------------|--------------------------|
| 2008-2009 | 0            | -2               | -2                     | 298            | 0                  | 2                    | 10                  | 310                      | -450                        | -140                     |
| 2009-2010 | 0            | -3               | -3                     | 292            | 0                  | 4                    | 5                   | 301                      | -413                        | -112                     |
| 2010-2011 | 1            | -1               | 0                      | 270            | 37                 | 0                    | 1                   | 308                      | -313                        | -5                       |
| 2011-2012 | 0            | -3               | -3                     | 247            | 0                  | 1                    | 7                   | 255                      | -378                        | -123                     |
| 2012-2013 | 0            | -3               | -3                     | 264            | 0                  | 3                    | 12                  | 279                      | -344                        | -65                      |
| Average   | 0            | -2               | -2                     | 274            | 7                  | 2                    | 7                   | 291                      | -380                        | -89                      |