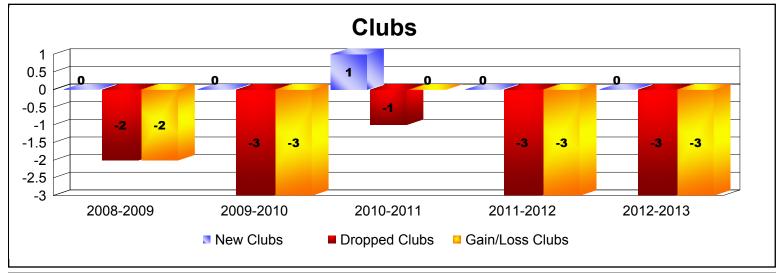

District 336 D

As of June 2013 Cumulative

| Year      | New<br>Clubs | Dropped<br>Clubs | Gain/<br>Loss<br>Clubs | New<br>Members | Charter<br>Members | Reinstate<br>Members | Transfer<br>Members | Total<br>Member<br>Added | Total<br>Members<br>Dropped | Gain/<br>Loss<br>Members |
|-----------|--------------|------------------|------------------------|----------------|--------------------|----------------------|---------------------|--------------------------|-----------------------------|--------------------------|
| 2008-2009 | 0            | -2               | -2                     | 298            | 0                  | 2                    | 10                  | 310                      | -450                        | -140                     |
| 2009-2010 | 0            | -3               | -3                     | 292            | 0                  | 4                    | 5                   | 301                      | -413                        | -112                     |
| 2010-2011 | 1            | -1               | 0                      | 270            | 37                 | 0                    | 1                   | 308                      | -313                        | -5                       |
| 2011-2012 | 0            | -3               | -3                     | 247            | 0                  | 1                    | 7                   | 255                      | -378                        | -123                     |
| 2012-2013 | 0            | -3               | -3                     | 264            | 0                  | 3                    | 12                  | 279                      | -344                        | -65                      |
| Average   | 0            | -2               | -2                     | 274            | 7                  | 2                    | 7                   | 291                      | -380                        | -89                      |